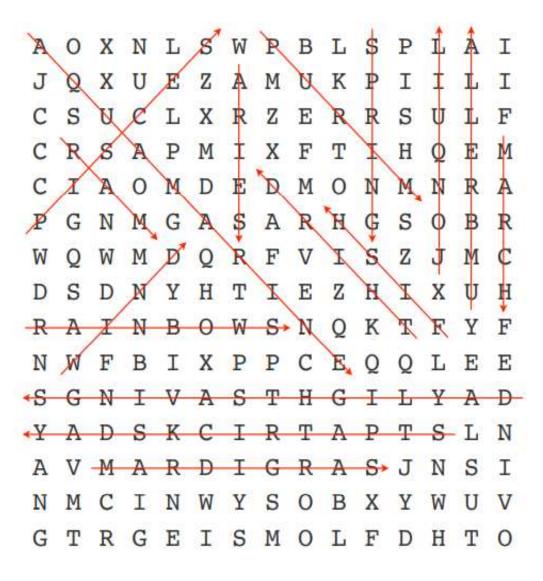

#### Searching for March

The words listed below can be found vertically, horizontally, diagonally, forward, and backward.

AOXNLS WP BL SP L A I JOX U E Z AMU K P I I I SUCL X R Z E R R S U L F T ΙX CRSAPM F Ι H OE IAOMDE D M N MN 0 GNMGASARHG SO DOR M F V I S Z J C NY H T I E Z H I I N B OW S N 0 K F I C E B X P P 0 E I V A S T H I L G N G Y A D I A D S K C R T A P T S L N M A R D I G RA S I J S N M C I Y S B V W 0 X S RGE I MOL F D 0

AQUAMARINE
ARIES
DAYLIGHT SAVINGS
FISH (PISCES)
JONQUIL
MARCH
MARDI GRAS

PISCES

PURIM
RAINBOWS
RAM (ARIES)
SPRING
ST. PATRICK'S DAY
THIRD
UMBRELLA
WIND