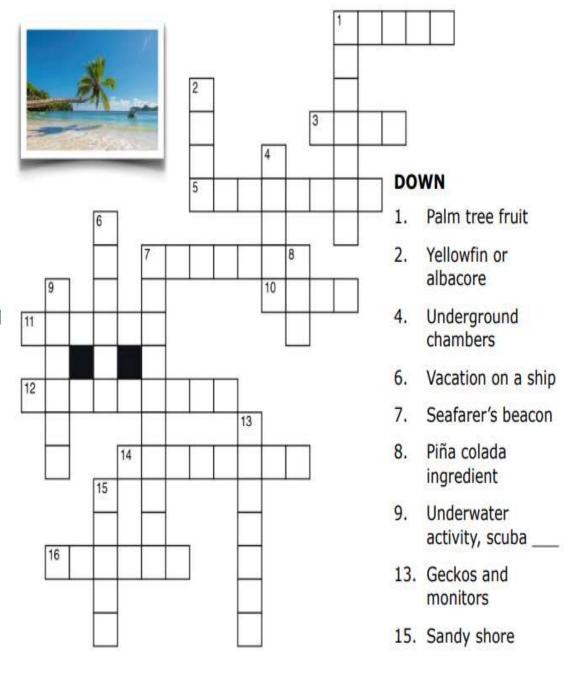

## Visiting Bermuda

Use the clues to fill in the crossword.

#### ACROSS

- 1. Steep rock face
- Putting game
- 5. Place to view marine life
- 7. Edible crustacean
- 10. \_\_\_\_ and turf
- Taking a ride on two wheels
- 12. Stalactite material
- 14. Swimmers with blowholes
- Large oceanic mammals